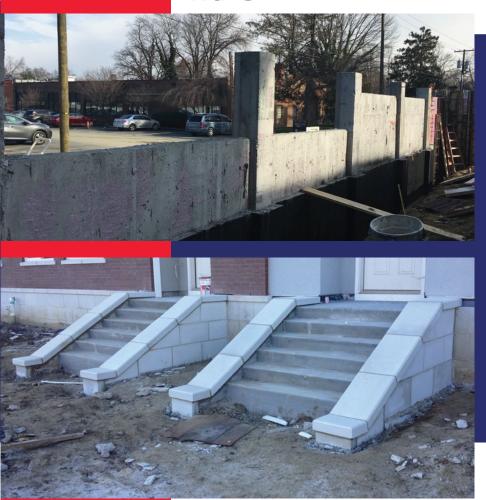

# **Block & Concrete Work**

Concrete & Retaining Walls

Stoops, Landings, Ramps, Walkways