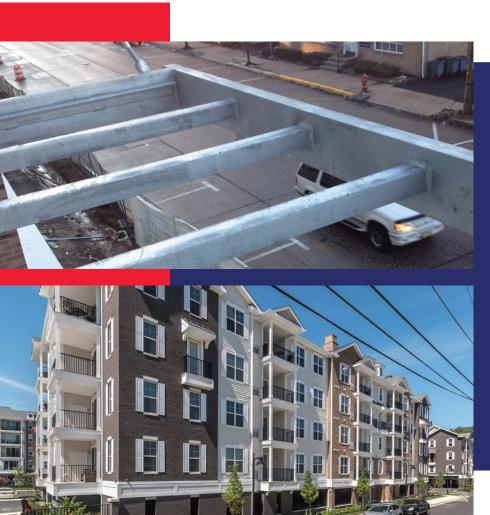

# 110+ Elevator & Stair Shafts Completed

# Balconies, decks, Stoops

Wood, Tile,
Paver Decks

Precast, Masonry Stoops