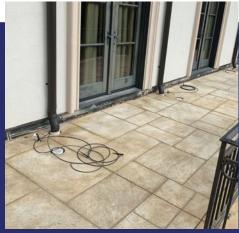

# **Block & Concrete Work**

Concrete & Retaining Walls

Stoops, Landings, Ramps, Walkways