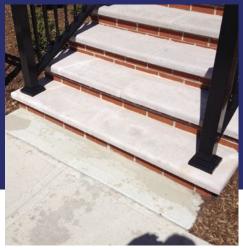

# **Block & Concrete Work**

Concrete & Retaining Walls

Stoops, Landings, Ramps, Walkways

# Balconies, decks, Stoops

Wood, Tile,
Paver Decks

Precast, Masonry Stoops